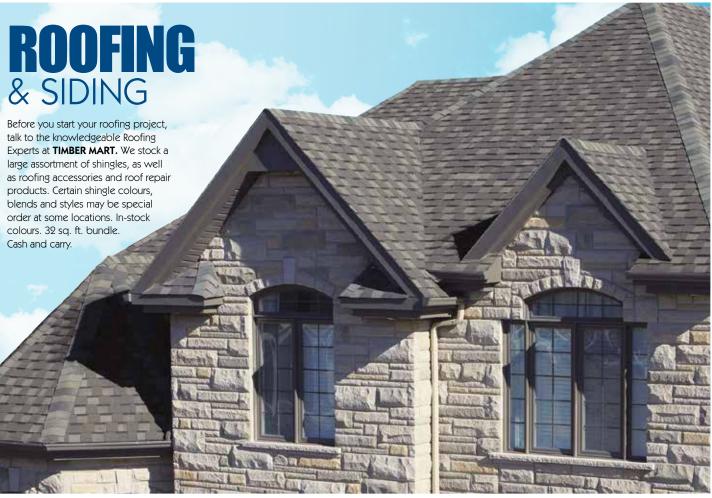

# $\mathbf{R}$ AHARAHE TIMBER MART

Garage Packages Our basic garage package includes structural wall system with top and bottom plates, large and small headers, gasket, studs and wall sheathing. Also includes roof system with 25 year shingles, 9' x 7' garage door for single car units or 16' x 7' garage door for double car units, entry door and hardware, 36" x 24" window, and all required nails. Footing, foundation and floor, as well as finishing items, such as siding and interior finishing products, are priced separately. Visit your local TIMBER MART to learn more about our Garage Packages.