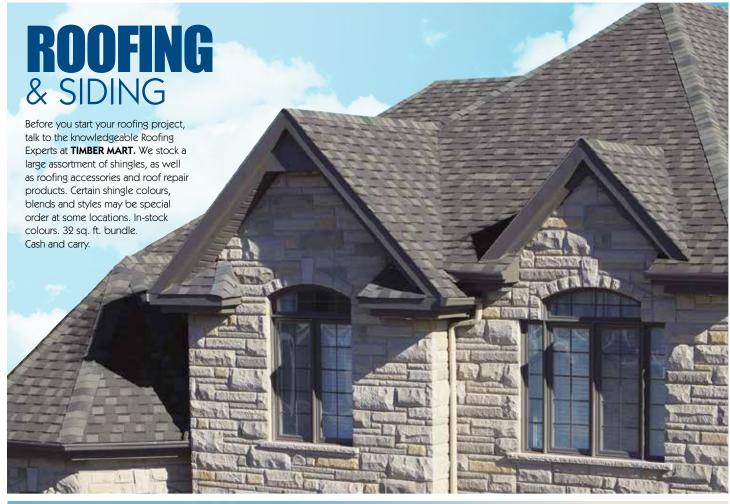

# $\mathbf{R}$ AHARAHE TIMBER MART

Garage Packages Our basic garage package includes structural wall system with top and bottom plates, large and small headers, gasket, studs and wall sheathing. Also includes roof system with 25 year shingles, 9' x 7' garage door for single car units or 16' x 7' garage door for double car units, entry door and hardware, 36" x 24" window, and all required nails. Footing, foundation and floor, as well as finishing items, such as siding and interior finishing products, are priced separately. Visit your local TIMBER MART to learn more about our Garage Packages.