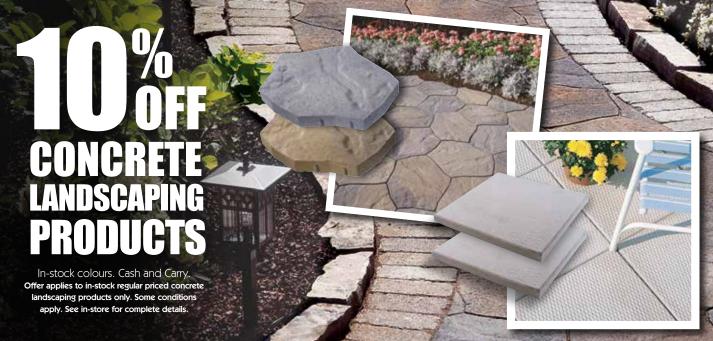

priced in-stock lumber only, including 1" × 6", 5/4" × 4", 5/4" × 6", 2" × 4", 2" × 6", 2" × 8", 2" x 10", 2" x 12", 4" x 4" and 6" x 6" dimensions. Valid at participating TIMBER MART locations only. Get 15% off the participating location's select regularly priced "cash and carry" pressure treated lumber products, excluding lattice, balusters and accessories. Discount applies only to the participating location's select regularly priced in-stock "cash and carry" pressure treated lumber merchandise available in store. Limited quantities on certain products. Quantity and selection varies by location. Discount applicable before taxes. Cannot be combined with any other offer. This offer is not valid on contractor or commercial accounts. Certain conditions may apply. See in-store for details





See page 4 for details