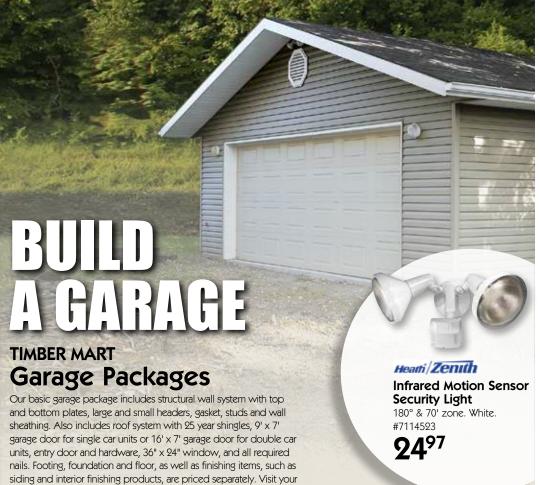

## **Personalize Your Garage**

Exterior light fixtures, decorative hinges and other accents can upgrade the style of your garage. We carry a variety of exterior accessories to match every design, taste and budget.

**DOO**'S Customize the look of your garage door to increase curb appeal. Choices include steel raised/steel flush, fiberglass, insulated/non insulated, and windows for your attached or detached garage. Consider additional exterior doors for convenient access to your property.

**Openers** Make your garage more functional with a garage door opener. Choose from belt drive, chain drive and screw drive systems. Look for openers that offer more performance and safety and security features. The right opener can make the difference.

Windows When choosing your garage plan, consider bringing more light into your garage with windows. Depending on how you plan to use the garage, natural light may be important. You can add windows to your garage doors or to walls to add design as well as light.

Now available at participating TIMBER MART

In-stock colours, Cash and Carry, Offer applies to in-stock regular priced Mouldings only. Some conditions apply. See in-store for complete details.

local TIMBER MART to learn more about our Garage Packages.