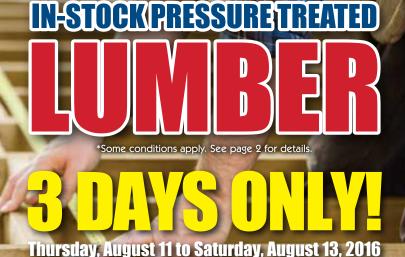

timbermart.ca

IN-STOCK PRESSURE TREATED LUMBER

## 3 DAYS ONLY! Thursday, August 11 to Saturday, August 13, 2016

\*15% OFF PRESSURE TREATED LUMBER Offer **Terms And Conditions:** 15% discount applies to regular priced in-stock lumber only, including 1" × 6", 5/4" × 4", 5/4" × 6", 2" × 4", 2" × 6", 2" × 8", 2" x 10", 2" x 12", 4" x 4" and 6" x 6" dimensions. Valid at participating TIMBER MART locations only. Get 15% off the participating location's select regularly priced "cash and carry" pressure treated lumber products, excluding lattice, balusters and accessories. Discount applies only to the participating location's select regularly priced in-stock "cash and carry" pressure treated lumber merchandise available in store. Limited quantities on certain products. Quantity and selection varies by location. Discount applicable before taxes. Cannot be combined with any other offer. This offer is not valid on contractor or commercial accounts. Certain conditions may apply. See in-store for details