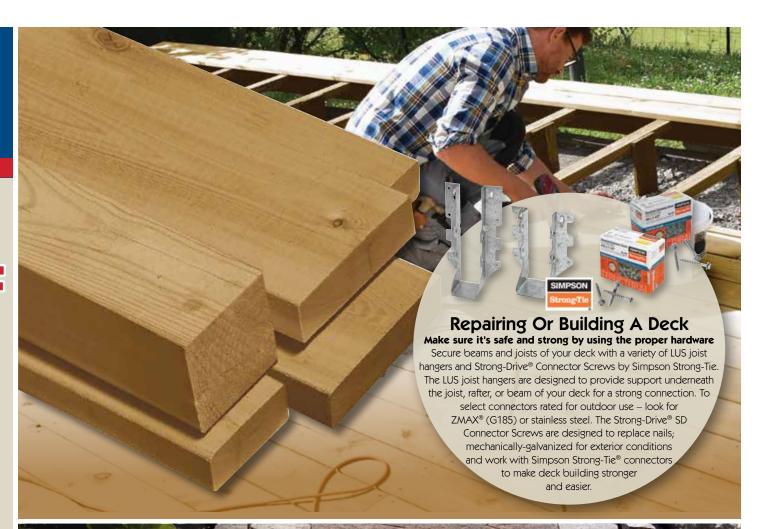

r priced in-stock lumber only, including 1" × 6", 5/4" × 4", 5/4" × 6", 2" × 4", 2" × 6", 2" × 8", 2" x 10", 2" x 12", 4" x 4" and 6" x 6" dimensions. Valid at participating TIMBER MART locations only. Get 15% off the participating location's select regularly priced "cash and carry" pressure treated lumber products, excluding lattice, balusters and accessories. Discount applies only to the participating location's select regularly priced in-stock "cash and carry" pressure treated lumber merchandise available in store. Limited quantities on certain products. Quantity and selection varies by location. Discount applicable before taxes. Cannot be combined with any other offer. This offer is not valid on contractor or commercial accounts. Certain conditions may apply. See in-store for details





See page 4 for details